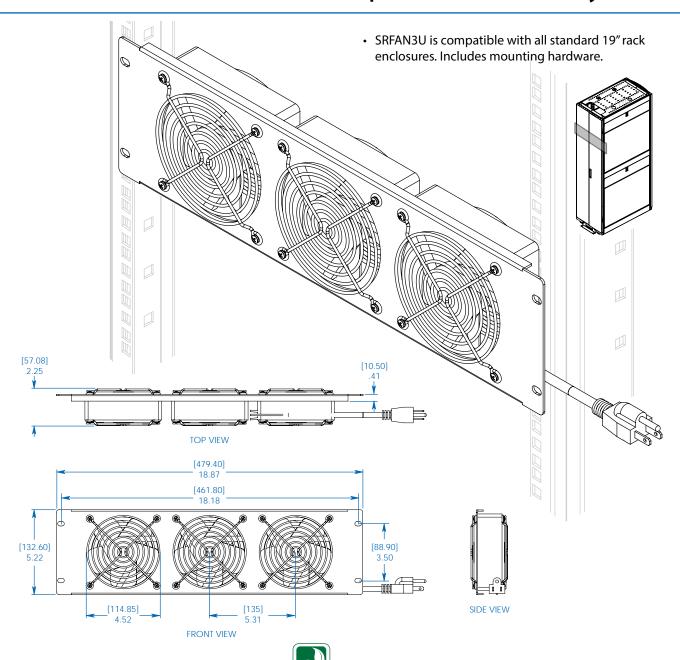

## **SRFAN3U**

## **3U Panel-Mounted Triple Fan Accessory**

| Specifications                                     | ROHS                                                 |
|----------------------------------------------------|------------------------------------------------------|
| Model                                              | SRFAN3U                                              |
| Material of Construction (Base Plate):             | Cold Rolled Steel                                    |
| Fan Type:                                          | 4 in 120V, high-performance (x3)                     |
| Airflow (Cubic Feet per Minute):                   | 210                                                  |
| Input Connector:                                   | 5-15P                                                |
| Cord Length:                                       | 6 ft. (1.8 m)                                        |
| Unit Dimensions (H x W x D):                       | 5 x 18.87 x 19 in (132.6 x 479.3 x 479.4 mm)         |
| Shipping Dimensions (H x W x D):                   | 6 x 3 x 20 in (152 x 76 x 508 mm)                    |
| Unit Weight:                                       | 5.5 lb (2.5 kg)                                      |
| Shipping Weight:                                   | 7.7 lb (3.5 kg)                                      |
| Certification:                                     | RoHS                                                 |
| Tripp Lite has a policy of continuous improvement. | Specifications are subject to change without notice. |