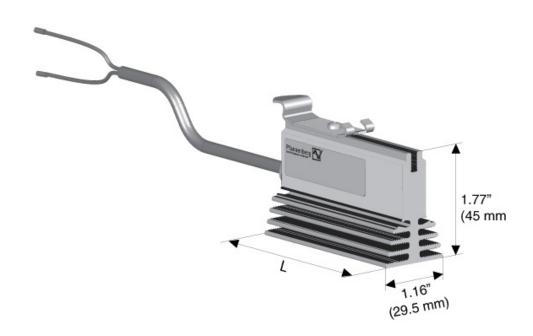

## **Accessories**

• Temperature Controls

|          |       | Max.    |      | Ship Wt |
|----------|-------|---------|------|---------|
| Part No. | Watts | Current | L    | lbs     |
| SHGM1410 | 10    | 1       | 1.97 | 0.5     |
| SHGM1420 | 20    | 1.1     | 2.95 | 0.5     |
| SHGM1430 | 30    | 1.2     | 2.95 | 0.5     |