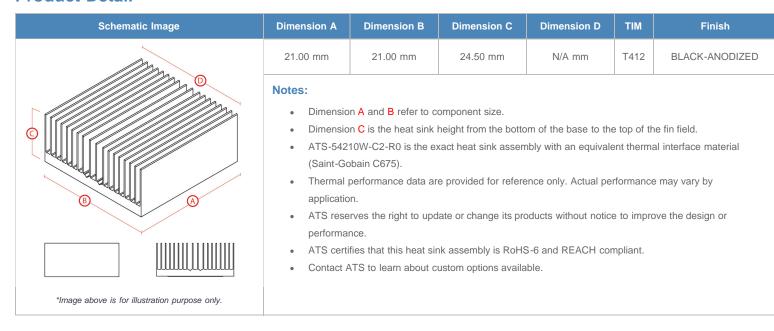

| AIR VELOCITY       |               | @200 LFM<br>1.0 M/S | @300 LFM<br>1.5 M/S | @400 LFM<br>2.0 M/S | @500 LFM<br>2.5 M/S | @600 LFM<br>3.0 M/S | @700 LFM<br>3.5 M/S | @800 LFM<br>4.0 M/S |
|--------------------|---------------|---------------------|---------------------|---------------------|---------------------|---------------------|---------------------|---------------------|
| THERMAL RESISTANCE | Unducted Flow | 6 °C/W              | 4.9 °C/W            | 4.3 °C/W            | 3.9 °C/W            | 3.6 °C/W            | 3.3 °C/W            | 3.1 °C/W            |
|                    | Ducted Flow   | 3.8                 | N/A                 | N/A                 | N/A                 | N/A                 | N/A                 | N/A                 |

#### **Product Detail**